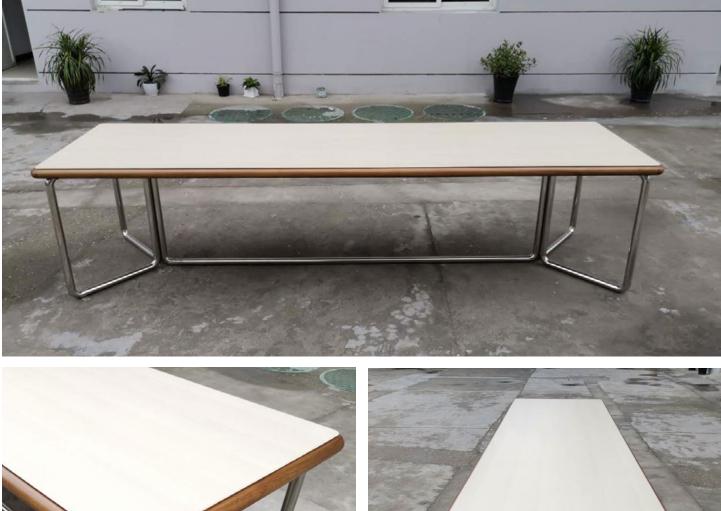

ospitality, community and cuisine. The hotel's guestrooms and public areas are filled with stylish décor infused with a mid-century-style and complemented by a combination of geometric and organic furnishing designed by ROHE creative. Skypad's custom-fabricated casegoods and seating are unmistakable and apparent throughout the restaurants and public areas.

## SP.1333 Lounge Chair



#### SP.1202 Coffee Table

6



#### SP.1198 Ottoman



#### SP.1203 Coffee Table





## SP.1220 Lounge Chair





## SP.1197 Lounge Chair





#### SP.1375 Side Table









Skypad | Deep Dive

#### SP.1215 Barstool



# Rosalie Restaurant



## SP.1379 Lounge Chair





#### SP.1199 Barstool



## SP.1205 Dining Table









## SP.1216 Dining Table



## SP.1201 Dining Chair



## SP.1206 Dining Table





25

## SP.1218 Dining Chair







## SP.1376 Dining Chair







## SP.1377 Lounge Chair



#### SP.1204 Ottoman







## SP.1378 Dining Chair



## SP.1384 Dining Table





35

#### SP.1380 Communcal Table



#### SP.1381 Ottoman



#### SP.1383 Sectional Outdoor Seating











#### SP.1382 Sectional Outdoor Seating







View More At www.skypadfurniture.com inquiries@shopskypad.com