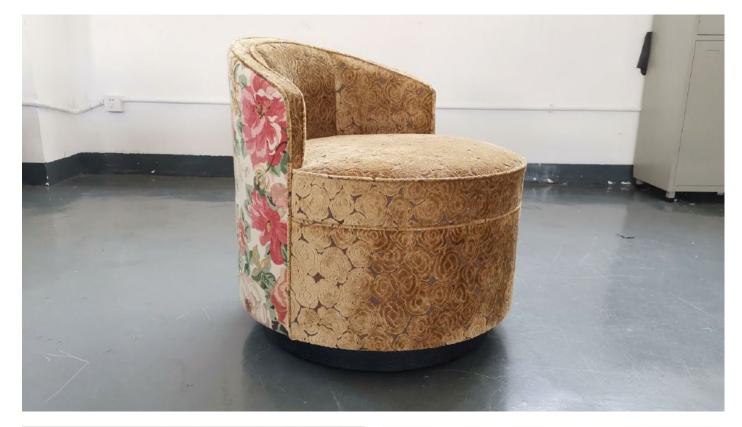

the heart of Houston's financial district. Named after the 'mother of Houston', Charlotte Baldwin, this hotel is a destination that blends hospitality, community and cuisine. The hotel's guestrooms and public areas are filled with stylish décor infused with a mid-century-style and complemented by a combination of geometric and organic furnishing designed by ROHE creative. Skypad's custom-fabricated casegoods and seating are unmistakable and apparent throughout the restaurants and public areas.

## SP.1333 Lounge Chair



#### SP.1202 Coffee Table

6



#### SP.1198 Ottoman



#### SP.1203 Coffee Table





## SP.1220 Lounge Chair





## SP.1197 Lounge Chair





#### SP.1375 Side Table









Skypad | Deep Dive

#### SP.1215 Barstool



# Rosalie Restaurant



## SP.1379 Lounge Chair





#### SP.1199 Barstool



## SP.1205 Dining Table









## SP.1216 Dining Table



## SP.1201 Dining Chair



## SP.1206 Dining Table





25

## SP.1218 Dining Chair







## SP.1376 Dining Chair







## SP.1377 Lounge Chair



#### SP.1204 Ottoman







## SP.1378 Dining Chair



## SP.1384 Dining Table





35

#### SP.1380 Communcal Table



#### SP.1381 Ottoman



#### SP.1383 Sectional Outdoor Seating











#### SP.1382 Sectional Outdoor Seating







View More At www.skypadfurniture.com inquiries@shopskypad.com