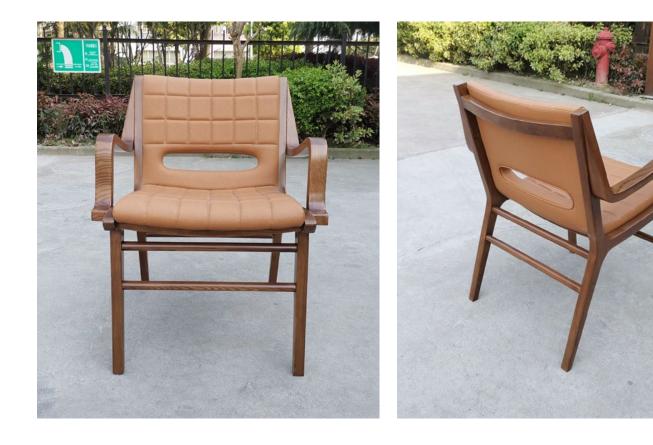

tte Baldwin, this hotel is a destination that blends hospitality, community and cuisine. The hotel's guestrooms and public areas are filled with stylish décor infused with a mid-century-style and complemented by a combination of geometric and organic furnishing designed by ROHE creative. Skypad's custom-fabricated casegoods and seating are unmistakable and apparent throughout the restaurants and public areas.

## SP.1333 Lounge Chair



#### SP.1202 Coffee Table

6



#### SP.1198 Ottoman



#### SP.1203 Coffee Table





## SP.1220 Lounge Chair





## SP.1197 Lounge Chair





#### SP.1375 Side Table









Skypad | Deep Dive

#### SP.1215 Barstool



# Rosalie Restaurant



## SP.1379 Lounge Chair





#### SP.1199 Barstool



## SP.1205 Dining Table









## SP.1216 Dining Table



## SP.1201 Dining Chair



## SP.1206 Dining Table





25

## SP.1218 Dining Chair







## SP.1376 Dining Chair







## SP.1377 Lounge Chair



#### SP.1204 Ottoman







## SP.1378 Dining Chair



## SP.1384 Dining Table





35

#### SP.1380 Communcal Table



#### SP.1381 Ottoman



#### SP.1383 Sectional Outdoor Seating











#### SP.1382 Sectional Outdoor Seating







View More At www.skypadfurniture.com inquiries@shopskypad.com