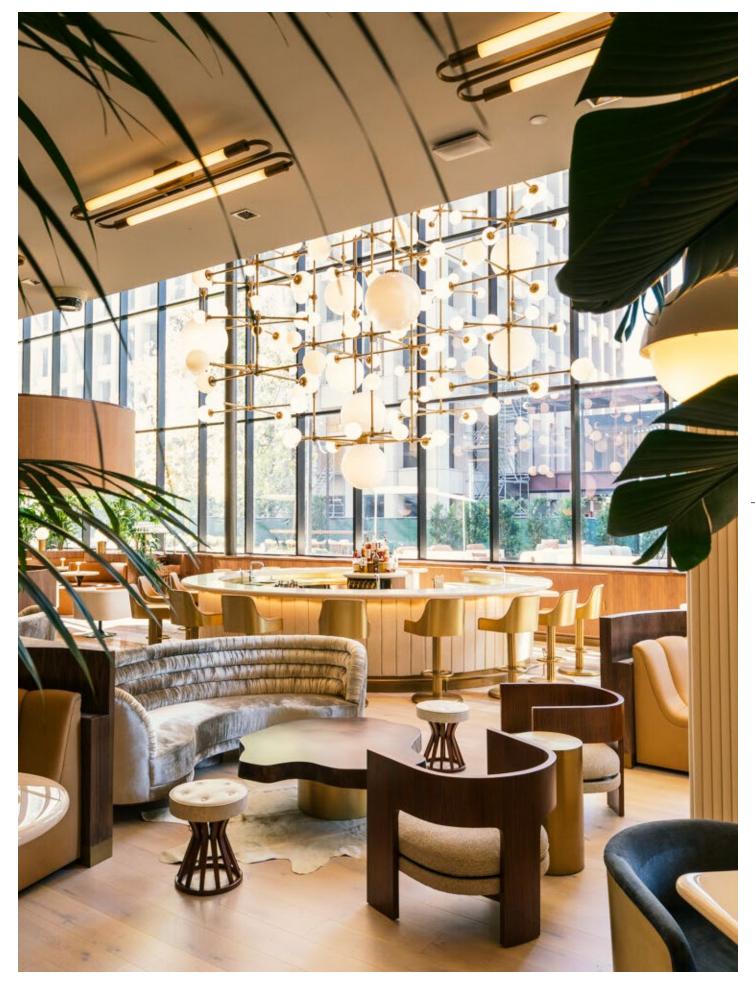

# PUBLIC AREA LOBBY BAR

Bold and Soulful, the C. Baldwin Curio Collection hotel delivers a special experience in the heart of Houston's financial district. Named after the 'mother of Houston', Charlotte Baldwin, this hotel is a destination that blends hospitality, community and cuisine. The hotel's guestrooms and public areas are filled with stylish décor infused with a mid-century-style and complemented by a combination of geometric and organic furnishing designed by ROHE creative. Skypad's custom-fabricated casegoods and seating are unmistakable and apparent throughout the restaurants and public areas.

#### SP.1215 Barstool

## SP.1377 Lounge Chair