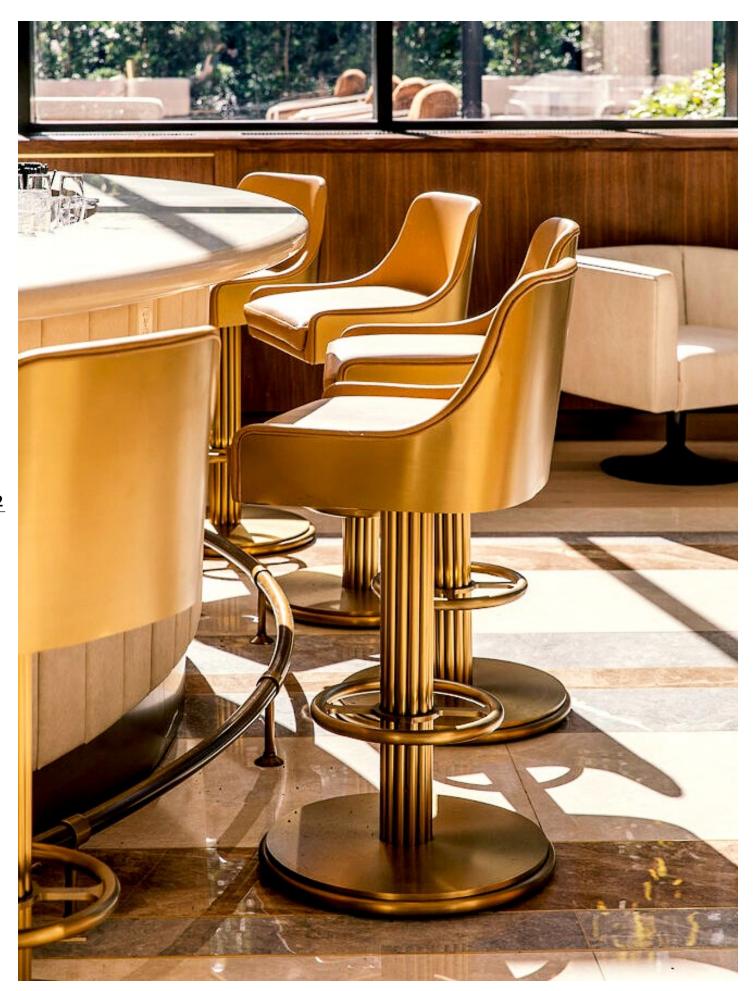

LOBBY BAR

Bold and Soulful, the C. Baldwin Curio Collection hotel delivers a special experience in the heart of Houston's financial district. Named after the 'mother of Houston', Charlotte Baldwin, this hotel is a destination that blends hospitality, community and cuisine. The hotel's guestrooms and public areas are filled with stylish décor infused with a mid-century-style and complemented by a combination of geometric and organic furnishing designed by ROHE creative. Skypad's custom-fabricated casegoods and seating are unmistakable and apparent throughout the restaurants and public areas.

## SP.1333 Lounge Chair



#### SP.1202 Coffee Table

6



#### SP.1198 Ottoman



#### SP.1203 Coffee Table





## SP.1220 Lounge Chair





## SP.1197 Lounge Chair





#### SP.1375 Side Table









Skypad | Deep Dive

#### SP.1215 Barstool



# Rosalie Restaurant



## SP.1379 Lounge Chair





#### SP.1199 Barstool



## SP.1205 Dining Table









## SP.1216 Dining Table



## SP.1201 Dining Chair



## SP.1206 Dining Table





25

## SP.1218 Dining Chair







## SP.1376 Dining Chair







## SP.1377 Lounge Chair



#### SP.1204 Ottoman







## SP.1378 Dining Chair



## SP.1384 Dining Table





35

#### SP.1380 Communcal Table



#### SP.1381 Ottoman



#### SP.1383 Sectional Outdoor Seating











#### SP.1382 Sectional Outdoor Seating







View More At www.skypadfurniture.com inquiries@shopskypad.com