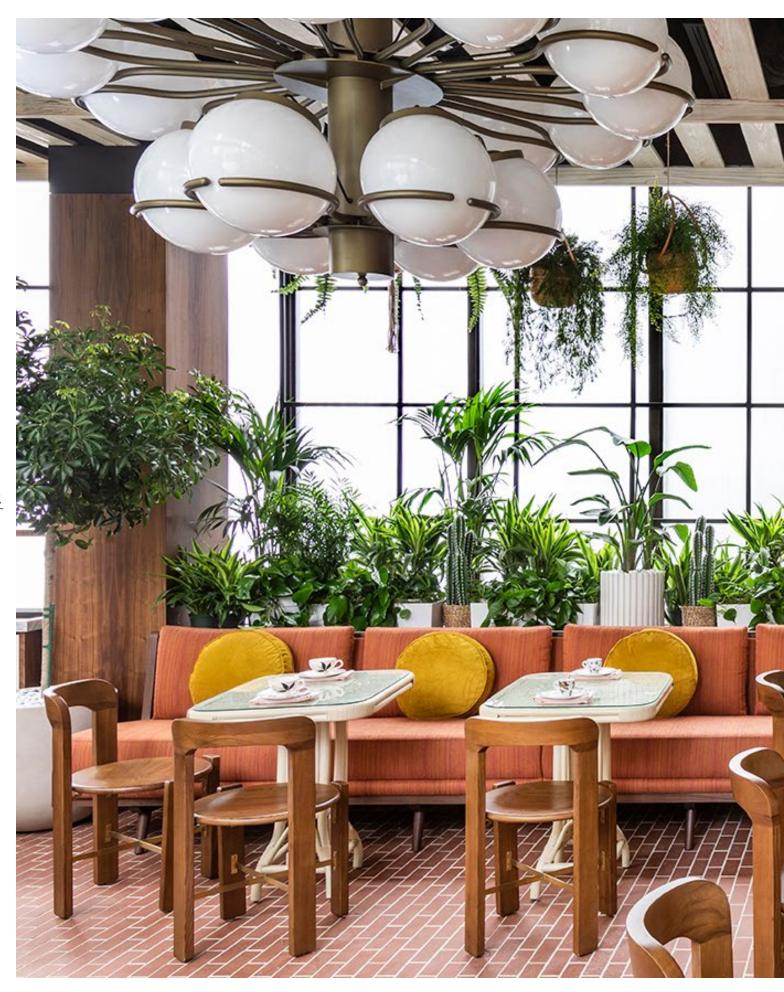

id-century-style and complemented by a combination of geometric and organic furnishing designed by ROHE creative. Skypad's custom-fabricated casegoods and seating are unmistakable and apparent throughout the restaurants and public areas.

## SP.1333 Lounge Chair



#### SP.1202 Coffee Table

6



#### SP.1198 Ottoman



#### SP.1203 Coffee Table





## SP.1220 Lounge Chair





## SP.1197 Lounge Chair





#### SP.1375 Side Table









Skypad | Deep Dive

#### SP.1215 Barstool



# Rosalie Restaurant



## SP.1379 Lounge Chair





#### SP.1199 Barstool



## SP.1205 Dining Table









## SP.1216 Dining Table



## SP.1201 Dining Chair



## SP.1206 Dining Table





25

## SP.1218 Dining Chair







## SP.1376 Dining Chair







## SP.1377 Lounge Chair



#### SP.1204 Ottoman







## SP.1378 Dining Chair



## SP.1384 Dining Table





35

#### SP.1380 Communcal Table



#### SP.1381 Ottoman



#### SP.1383 Sectional Outdoor Seating











#### SP.1382 Sectional Outdoor Seating







View More At www.skypadfurniture.com inquiries@shopskypad.com