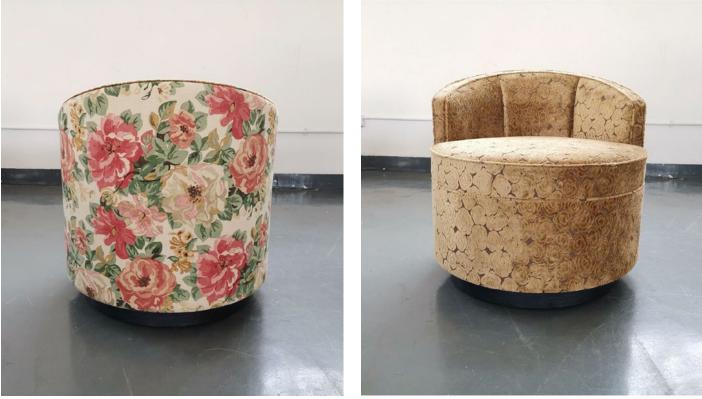

he heart of Houston's financial district. Named after the 'mother of Houston', Charlotte Baldwin, this hotel is a destination that blends hospitality, community and cuisine. The hotel's guestrooms and public areas are filled with stylish décor infused with a mid-century-style and complemented by a combination of geometric and organic furnishing designed by ROHE creative. Skypad's custom-fabricated casegoods and seating are unmistakable and apparent throughout the restaurants and public areas.

## SP.1333 Lounge Chair



#### SP.1202 Coffee Table

6



#### SP.1198 Ottoman



#### SP.1203 Coffee Table





## SP.1220 Lounge Chair





## SP.1197 Lounge Chair





#### SP.1375 Side Table









Skypad | Deep Dive

#### SP.1215 Barstool



# Rosalie Restaurant



## SP.1379 Lounge Chair





#### SP.1199 Barstool



## SP.1205 Dining Table









## SP.1216 Dining Table



## SP.1201 Dining Chair



## SP.1206 Dining Table





25

## SP.1218 Dining Chair







## SP.1376 Dining Chair







## SP.1377 Lounge Chair



#### SP.1204 Ottoman







## SP.1378 Dining Chair



## SP.1384 Dining Table





35

#### SP.1380 Communcal Table



#### SP.1381 Ottoman



#### SP.1383 Sectional Outdoor Seating











#### SP.1382 Sectional Outdoor Seating







View More At www.skypadfurniture.com inquiries@shopskypad.com