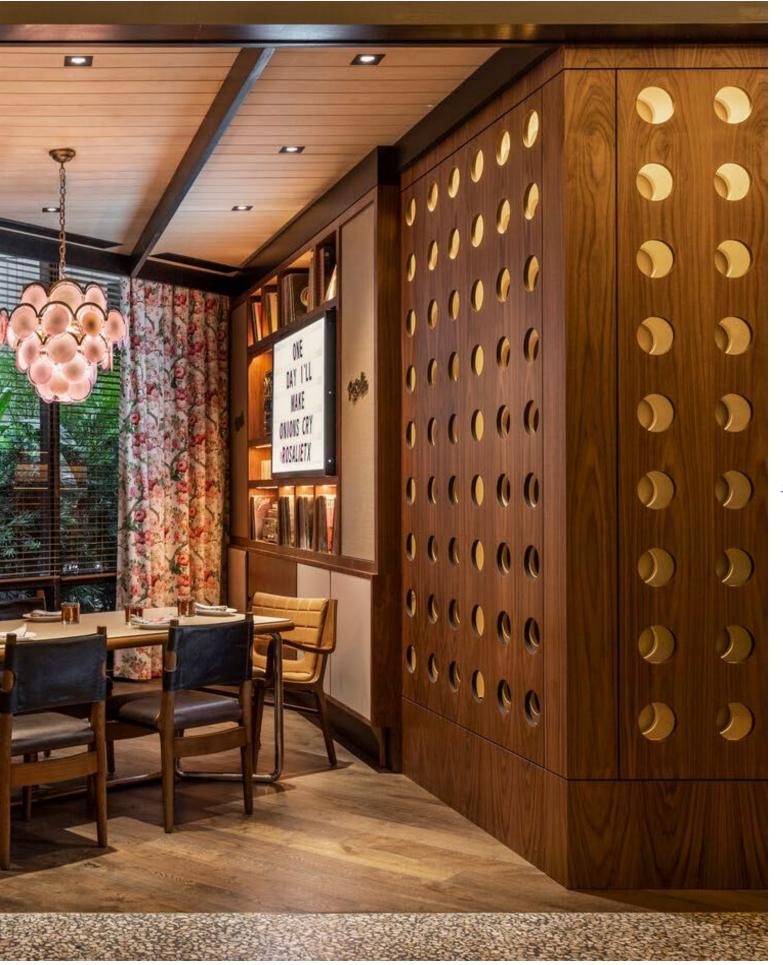

e 'mother of Houston', Charlotte Baldwin, this hotel is a destination that blends hospitality, community and cuisine. The hotel's guestrooms and public areas are filled with stylish décor infused with a mid-century-style and complemented by a combination of geometric and organic furnishing designed by ROHE creative. Skypad's custom-fabricated casegoods and seating are unmistakable and apparent throughout the restaurants and public areas.

## SP.1333 Lounge Chair



#### SP.1202 Coffee Table

6



#### SP.1198 Ottoman



#### SP.1203 Coffee Table





## SP.1220 Lounge Chair





## SP.1197 Lounge Chair





#### SP.1375 Side Table









Skypad | Deep Dive

#### SP.1215 Barstool



# Rosalie Restaurant



## SP.1379 Lounge Chair





#### SP.1199 Barstool



## SP.1205 Dining Table









## SP.1216 Dining Table



## SP.1201 Dining Chair



## SP.1206 Dining Table





25

## SP.1218 Dining Chair







## SP.1376 Dining Chair







## SP.1377 Lounge Chair



#### SP.1204 Ottoman







## SP.1378 Dining Chair



## SP.1384 Dining Table





35

#### SP.1380 Communcal Table



#### SP.1381 Ottoman



#### SP.1383 Sectional Outdoor Seating











#### SP.1382 Sectional Outdoor Seating







View More At www.skypadfurniture.com inquiries@shopskypad.com