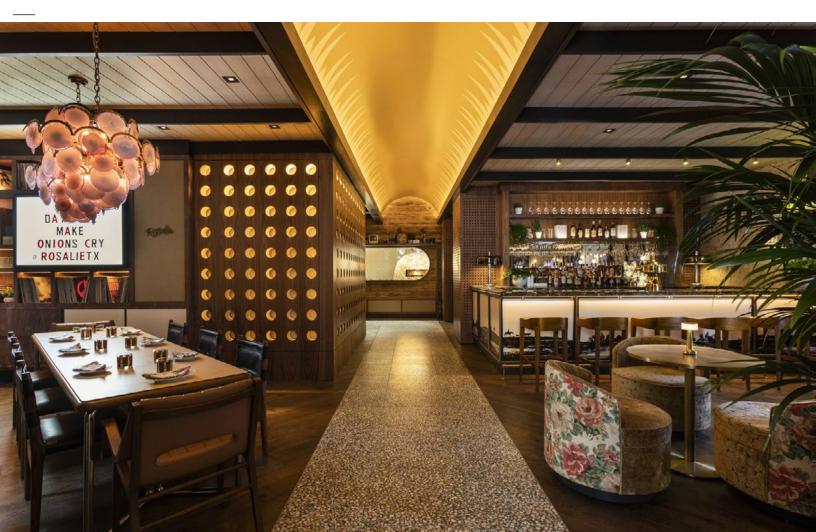

ers a special experience in the heart of Houston's financial district. Named after the 'mother of Houston', Charlotte Baldwin, this hotel is a destination that blends hospitality, community and cuisine. The hotel's guestrooms and public areas are filled with stylish décor infused with a mid-century-style and complemented by a combination of geometric and organic furnishing designed by ROHE creative. Skypad's custom-fabricated casegoods and seating are unmistakable and apparent throughout the restaurants and public areas.

## SP.1333 Lounge Chair



#### SP.1202 Coffee Table

6



#### SP.1198 Ottoman



#### SP.1203 Coffee Table





## SP.1220 Lounge Chair





## SP.1197 Lounge Chair





#### SP.1375 Side Table









Skypad | Deep Dive

#### SP.1215 Barstool



# Rosalie Restaurant



## SP.1379 Lounge Chair





#### SP.1199 Barstool



## SP.1205 Dining Table









## SP.1216 Dining Table



## SP.1201 Dining Chair



## SP.1206 Dining Table





25

## SP.1218 Dining Chair







## SP.1376 Dining Chair







## SP.1377 Lounge Chair



#### SP.1204 Ottoman







## SP.1378 Dining Chair



## SP.1384 Dining Table





35

#### SP.1380 Communcal Table



#### SP.1381 Ottoman



#### SP.1383 Sectional Outdoor Seating











#### SP.1382 Sectional Outdoor Seating







View More At www.skypadfurniture.com inquiries@shopskypad.com