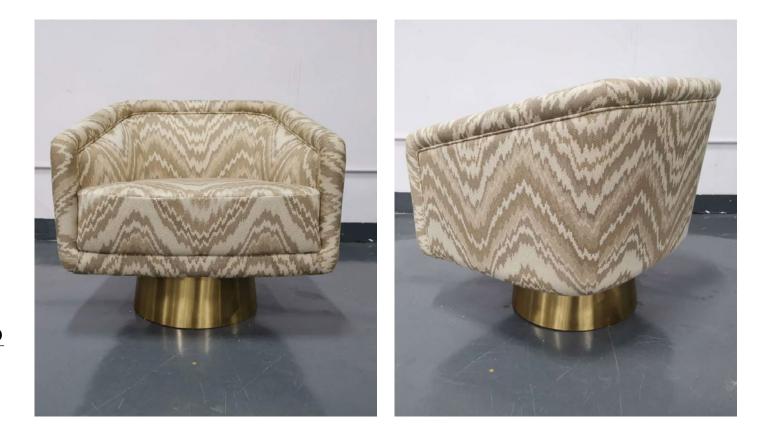

rker Company





# PUBLIC AREA LOBBY BAR

Bold and Soulful, the C. Baldwin Curio Collection hotel delivers a special experience in the heart of Houston's financial district. Named after the 'mother of Houston', Charlotte Baldwin, this hotel is a destination that blends hospitality, community and cuisine. The hotel's guestrooms and public areas are filled with stylish décor infused with a mid-century-style and complemented by a combination of geometric and organic furnishing designed by ROHE creative. Skypad's custom-fabricated casegoods and seating are unmistakable and apparent throughout the restaurants and public areas.

## SP.1333 Lounge Chair



#### SP.1202 Coffee Table

6



#### SP.1198 Ottoman



#### SP.1203 Coffee Table





## SP.1220 Lounge Chair





## SP.1197 Lounge Chair





#### SP.1375 Side Table









Skypad | Deep Dive

#### SP.1215 Barstool



# Rosalie Restaurant



## SP.1379 Lounge Chair





#### SP.1199 Barstool



## SP.1205 Dining Table









## SP.1216 Dining Table



## SP.1201 Dining Chair



## SP.1206 Dining Table





25

## SP.1218 Dining Chair







## SP.1376 Dining Chair







## SP.1377 Lounge Chair



#### SP.1204 Ottoman







## SP.1378 Dining Chair



## SP.1384 Dining Table





35

#### SP.1380 Communcal Table



#### SP.1381 Ottoman



#### SP.1383 Sectional Outdoor Seating











#### SP.1382 Sectional Outdoor Seating







View More At www.skypadfurniture.com inquiries@shopskypad.com