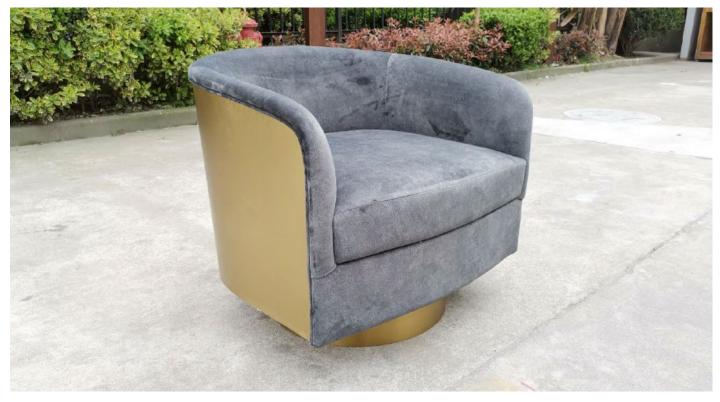

Creative Purchased By: The Parker Company





# PUBLIC AREA LOBBY BAR

Bold and Soulful, the C. Baldwin Curio Collection hotel delivers a special experience in the heart of Houston's financial district. Named after the 'mother of Houston', Charlotte Baldwin, this hotel is a destination that blends hospitality, community and cuisine. The hotel's guestrooms and public areas are filled with stylish décor infused with a mid-century-style and complemented by a combination of geometric and organic furnishing designed by ROHE creative. Skypad's custom-fabricated casegoods and seating are unmistakable and apparent throughout the restaurants and public areas.

## SP.1333 Lounge Chair



#### SP.1202 Coffee Table

6



#### SP.1198 Ottoman



#### SP.1203 Coffee Table





## SP.1220 Lounge Chair





## SP.1197 Lounge Chair





#### SP.1375 Side Table









Skypad | Deep Dive

#### SP.1215 Barstool



# Rosalie Restaurant



## SP.1379 Lounge Chair





#### SP.1199 Barstool



## SP.1205 Dining Table









## SP.1216 Dining Table



## SP.1201 Dining Chair



## SP.1206 Dining Table





25

## SP.1218 Dining Chair







## SP.1376 Dining Chair







## SP.1377 Lounge Chair



#### SP.1204 Ottoman







## SP.1378 Dining Chair



## SP.1384 Dining Table





35

#### SP.1380 Communcal Table



#### SP.1381 Ottoman



#### SP.1383 Sectional Outdoor Seating











#### SP.1382 Sectional Outdoor Seating







View More At www.skypadfurniture.com inquiries@shopskypad.com