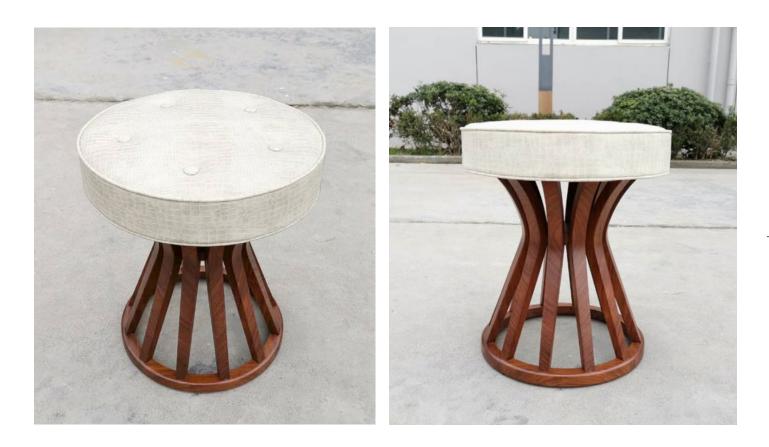

win hotel, Curio Collection by Hilton.

Designed By: ROHE Creative Purchased By: The Parker Company





# PUBLIC AREA LOBBY BAR

Bold and Soulful, the C. Baldwin Curio Collection hotel delivers a special experience in the heart of Houston's financial district. Named after the 'mother of Houston', Charlotte Baldwin, this hotel is a destination that blends hospitality, community and cuisine. The hotel's guestrooms and public areas are filled with stylish décor infused with a mid-century-style and complemented by a combination of geometric and organic furnishing designed by ROHE creative. Skypad's custom-fabricated casegoods and seating are unmistakable and apparent throughout the restaurants and public areas.

## SP.1333 Lounge Chair



#### SP.1202 Coffee Table

6



#### SP.1198 Ottoman



#### SP.1203 Coffee Table





## SP.1220 Lounge Chair





## SP.1197 Lounge Chair





#### SP.1375 Side Table









Skypad | Deep Dive

#### SP.1215 Barstool



# Rosalie Restaurant



## SP.1379 Lounge Chair





#### SP.1199 Barstool



## SP.1205 Dining Table









## SP.1216 Dining Table



## SP.1201 Dining Chair



## SP.1206 Dining Table





25

## SP.1218 Dining Chair







## SP.1376 Dining Chair







## SP.1377 Lounge Chair



#### SP.1204 Ottoman







## SP.1378 Dining Chair



## SP.1384 Dining Table





35

#### SP.1380 Communcal Table



#### SP.1381 Ottoman



#### SP.1383 Sectional Outdoor Seating











#### SP.1382 Sectional Outdoor Seating







View More At www.skypadfurniture.com inquiries@shopskypad.com