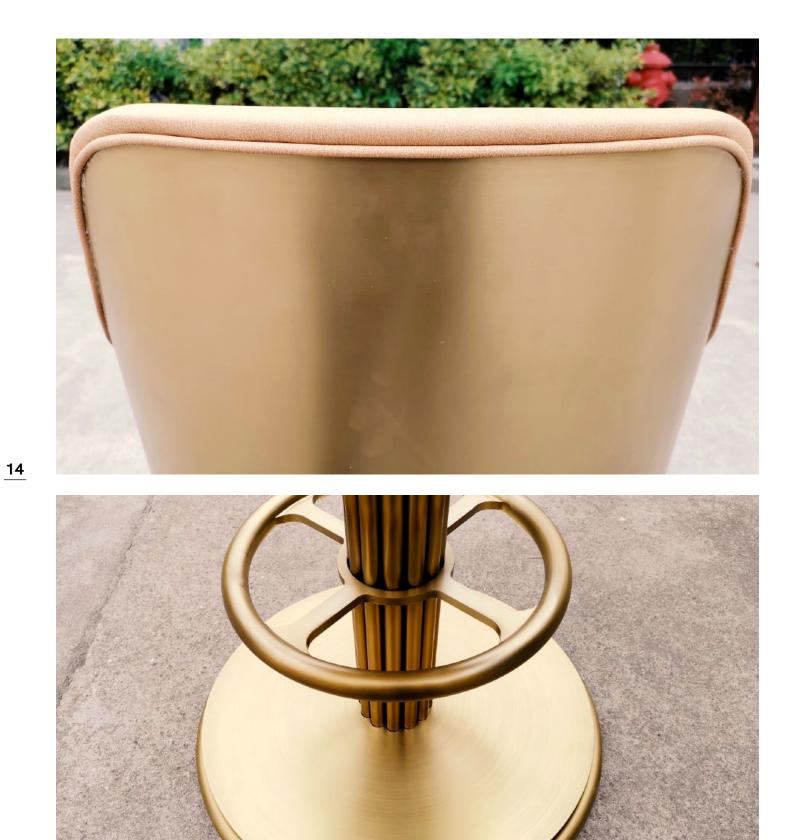

BY BAR

Bold and Soulful, the C. Baldwin Curio Collection hotel delivers a special experience in the heart of Houston's financial district. Named after the 'mother of Houston', Charlotte Baldwin, this hotel is a destination that blends hospitality, community and cuisine. The hotel's guestrooms and public areas are filled with stylish décor infused with a mid-century-style and complemented by a combination of geometric and organic furnishing designed by ROHE creative. Skypad's custom-fabricated casegoods and seating are unmistakable and apparent throughout the restaurants and public areas.

## SP.1333 Lounge Chair



#### SP.1202 Coffee Table

6



#### SP.1198 Ottoman



#### SP.1203 Coffee Table





## SP.1220 Lounge Chair





## SP.1197 Lounge Chair





#### SP.1375 Side Table









Skypad | Deep Dive

#### SP.1215 Barstool



# Rosalie Restaurant



## SP.1379 Lounge Chair





#### SP.1199 Barstool



## SP.1205 Dining Table









## SP.1216 Dining Table



## SP.1201 Dining Chair



## SP.1206 Dining Table





25

## SP.1218 Dining Chair







## SP.1376 Dining Chair







## SP.1377 Lounge Chair



#### SP.1204 Ottoman







## SP.1378 Dining Chair



## SP.1384 Dining Table





35

#### SP.1380 Communcal Table



#### SP.1381 Ottoman



#### SP.1383 Sectional Outdoor Seating











#### SP.1382 Sectional Outdoor Seating







View More At www.skypadfurniture.com inquiries@shopskypad.com