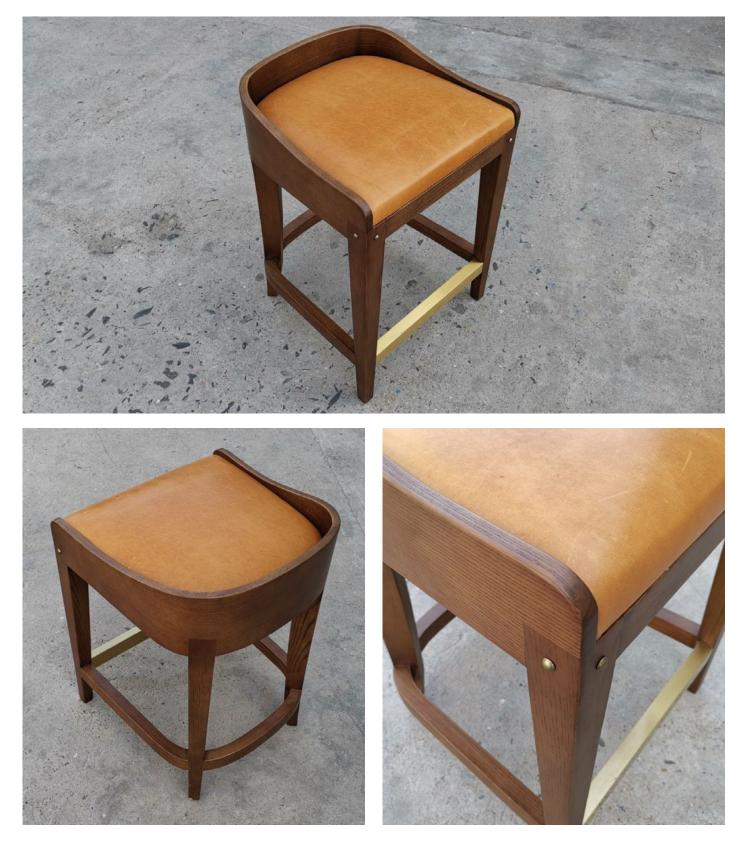

ancial district. Named after the 'mother of Houston', Charlotte Baldwin, this hotel is a destination that blends hospitality, community and cuisine. The hotel's guestrooms and public areas are filled with stylish décor infused with a mid-century-style and complemented by a combination of geometric and organic furnishing designed by ROHE creative. Skypad's custom-fabricated casegoods and seating are unmistakable and apparent throughout the restaurants and public areas.

## SP.1333 Lounge Chair



#### SP.1202 Coffee Table

6



#### SP.1198 Ottoman



#### SP.1203 Coffee Table





## SP.1220 Lounge Chair





## SP.1197 Lounge Chair





#### SP.1375 Side Table









Skypad | Deep Dive

#### SP.1215 Barstool



# Rosalie Restaurant



## SP.1379 Lounge Chair





#### SP.1199 Barstool



## SP.1205 Dining Table









## SP.1216 Dining Table



## SP.1201 Dining Chair



## SP.1206 Dining Table





25

## SP.1218 Dining Chair







## SP.1376 Dining Chair







## SP.1377 Lounge Chair



#### SP.1204 Ottoman







## SP.1378 Dining Chair



## SP.1384 Dining Table





35

#### SP.1380 Communcal Table



#### SP.1381 Ottoman



#### SP.1383 Sectional Outdoor Seating











#### SP.1382 Sectional Outdoor Seating







View More At www.skypadfurniture.com inquiries@shopskypad.com