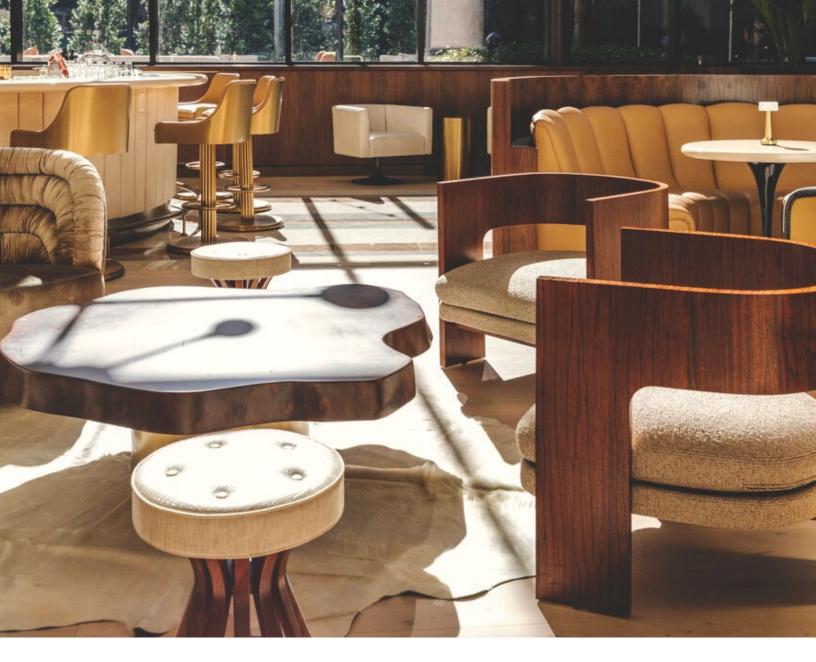

# PUBLIC AREA LOBBY BAR

Bold and Soulful, the C. Baldwin Curio Collection hotel delivers a special experience in the heart of Houston's financial district. Named after the 'mother of Houston', Charlotte Baldwin, this hotel is a destination that blends hospitality, community and cuisine. The hotel's guestrooms and public areas are filled with stylish décor infused with a mid-century-style and complemented by a combination of geometric and organic furnishing designed by ROHE creative. Skypad's custom-fabricated casegoods and seating are unmistakable and apparent throughout the restaurants and public areas.

## SP.1201 Dining Chair

## SP.1376 Dining Chair