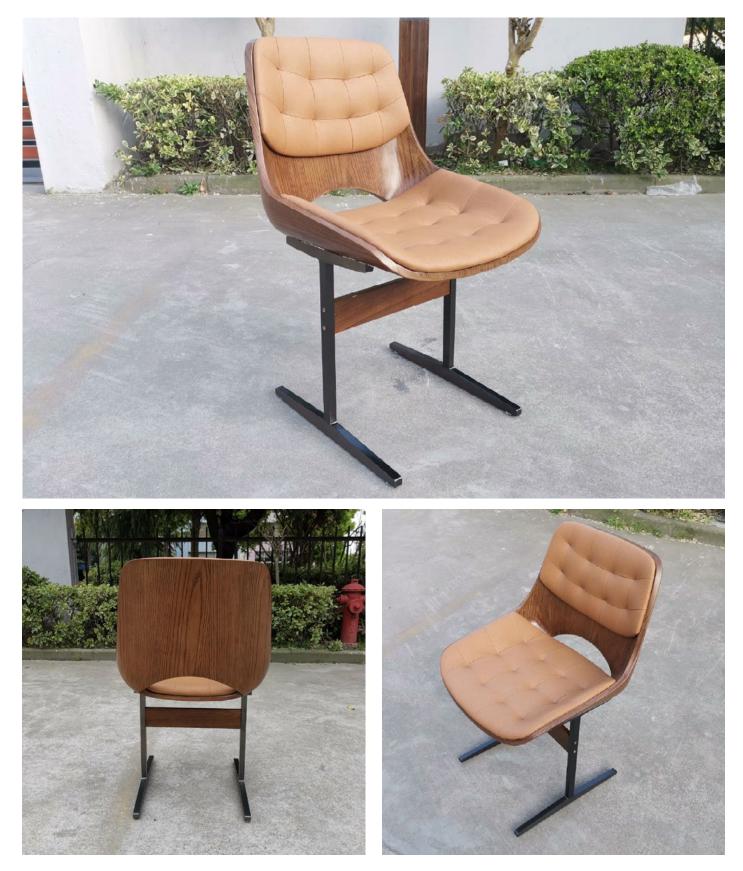

. The hotel's guestrooms and public areas are filled with stylish décor infused with a mid-century-style and complemented by a combination of geometric and organic furnishing designed by ROHE creative. Skypad's custom-fabricated casegoods and seating are unmistakable and apparent throughout the restaurants and public areas.

## SP.1333 Lounge Chair



#### SP.1202 Coffee Table

6



#### SP.1198 Ottoman



#### SP.1203 Coffee Table





## SP.1220 Lounge Chair





## SP.1197 Lounge Chair





#### SP.1375 Side Table









Skypad | Deep Dive

#### SP.1215 Barstool



# Rosalie Restaurant



## SP.1379 Lounge Chair





#### SP.1199 Barstool



## SP.1205 Dining Table









## SP.1216 Dining Table



## SP.1201 Dining Chair



## SP.1206 Dining Table





25

## SP.1218 Dining Chair







## SP.1376 Dining Chair







## SP.1377 Lounge Chair



#### SP.1204 Ottoman







## SP.1378 Dining Chair



## SP.1384 Dining Table





35

#### SP.1380 Communcal Table



#### SP.1381 Ottoman



#### SP.1383 Sectional Outdoor Seating











#### SP.1382 Sectional Outdoor Seating







View More At www.skypadfurniture.com inquiries@shopskypad.com