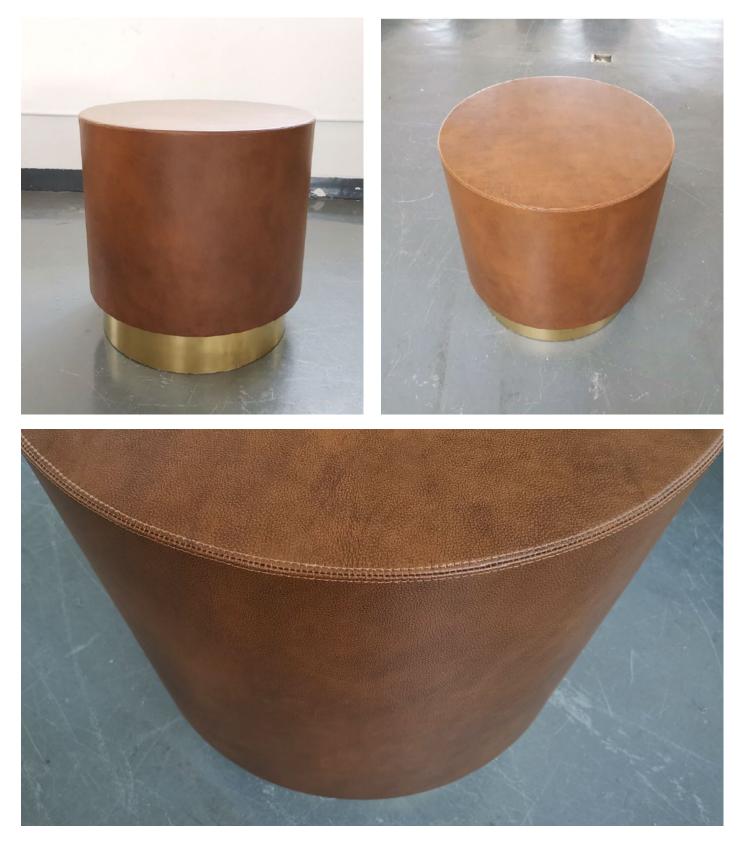

mid-century-style and complemented by a combination of geometric and organic furnishing designed by ROHE creative. Skypad's custom-fabricated casegoods and seating are unmistakable and apparent throughout the restaurants and public areas.

## SP.1333 Lounge Chair



#### SP.1202 Coffee Table

6



#### SP.1198 Ottoman



#### SP.1203 Coffee Table





## SP.1220 Lounge Chair





## SP.1197 Lounge Chair





#### SP.1375 Side Table









Skypad | Deep Dive

#### SP.1215 Barstool



# Rosalie Restaurant



## SP.1379 Lounge Chair





#### SP.1199 Barstool



## SP.1205 Dining Table









## SP.1216 Dining Table



## SP.1201 Dining Chair



## SP.1206 Dining Table





25

## SP.1218 Dining Chair







## SP.1376 Dining Chair







## SP.1377 Lounge Chair



#### SP.1204 Ottoman







## SP.1378 Dining Chair



## SP.1384 Dining Table





35

#### SP.1380 Communcal Table



#### SP.1381 Ottoman



#### SP.1383 Sectional Outdoor Seating











#### SP.1382 Sectional Outdoor Seating







View More At www.skypadfurniture.com inquiries@shopskypad.com