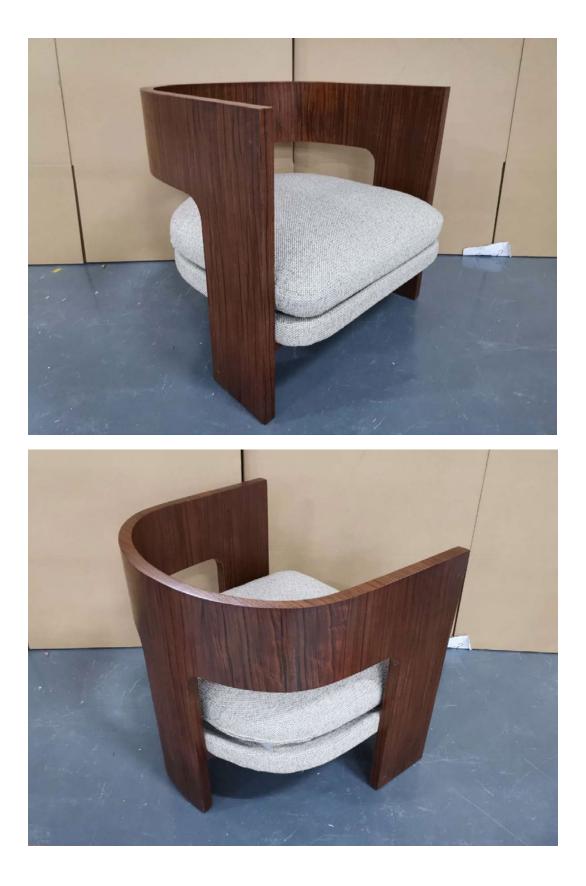

turing:

Skypad custom manufactured products for C. Baldwin hotel, Curio Collection by Hilton.

Designed By: ROHE Creative Purchased By: The Parker Company





# PUBLIC AREA LOBBY BAR

Bold and Soulful, the C. Baldwin Curio Collection hotel delivers a special experience in the heart of Houston's financial district. Named after the 'mother of Houston', Charlotte Baldwin, this hotel is a destination that blends hospitality, community and cuisine. The hotel's guestrooms and public areas are filled with stylish décor infused with a mid-century-style and complemented by a combination of geometric and organic furnishing designed by ROHE creative. Skypad's custom-fabricated casegoods and seating are unmistakable and apparent throughout the restaurants and public areas.

## SP.1333 Lounge Chair



#### SP.1202 Coffee Table

6



#### SP.1198 Ottoman



#### SP.1203 Coffee Table





## SP.1220 Lounge Chair





## SP.1197 Lounge Chair





#### SP.1375 Side Table









Skypad | Deep Dive

#### SP.1215 Barstool



# Rosalie Restaurant



## SP.1379 Lounge Chair





#### SP.1199 Barstool



## SP.1205 Dining Table









## SP.1216 Dining Table



## SP.1201 Dining Chair



## SP.1206 Dining Table





25

## SP.1218 Dining Chair







## SP.1376 Dining Chair







## SP.1377 Lounge Chair



#### SP.1204 Ottoman







## SP.1378 Dining Chair



## SP.1384 Dining Table





35

#### SP.1380 Communcal Table



#### SP.1381 Ottoman



#### SP.1383 Sectional Outdoor Seating











#### SP.1382 Sectional Outdoor Seating







View More At www.skypadfurniture.com inquiries@s