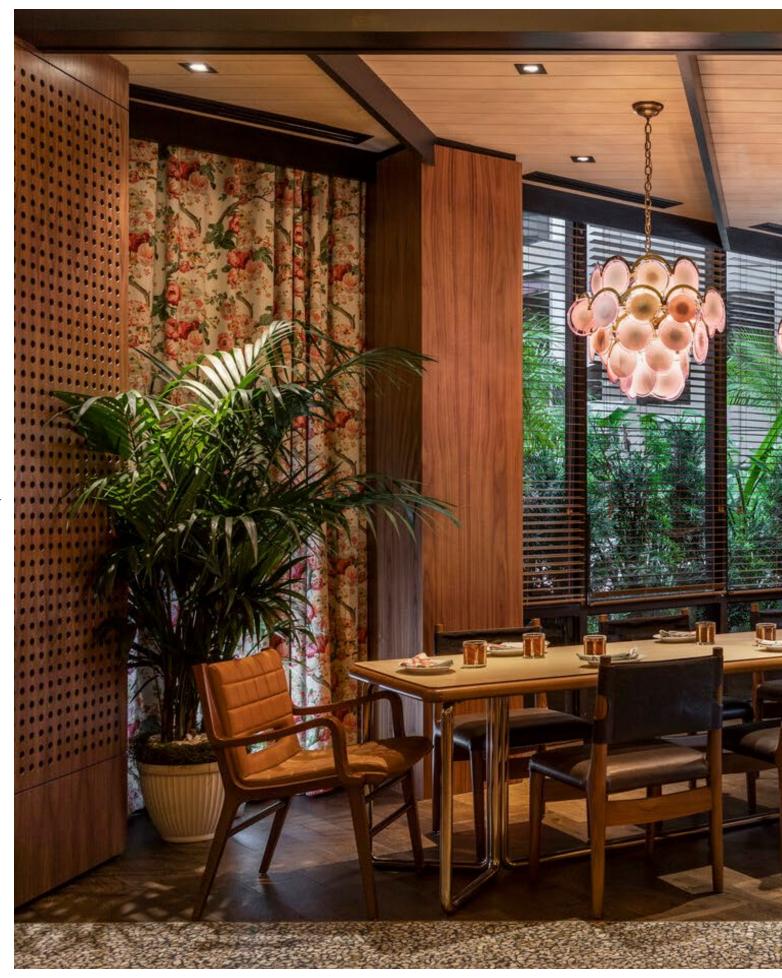

the 'mother of Houston', Charlotte Baldwin, this hotel is a destination that blends hospitality, community and cuisine. The hotel's guestrooms and public areas are filled with stylish décor infused with a mid-century-style and complemented by a combination of geometric and organic furnishing designed by ROHE creative. Skypad's custom-fabricated casegoods and seating are unmistakable and apparent throughout the restaurants and public areas.

## SP.1333 Lounge Chair



#### SP.1202 Coffee Table

6



#### SP.1198 Ottoman



#### SP.1203 Coffee Table





## SP.1220 Lounge Chair





## SP.1197 Lounge Chair





#### SP.1375 Side Table









Skypad | Deep Dive

#### SP.1215 Barstool



# Rosalie Restaurant



## SP.1379 Lounge Chair





#### SP.1199 Barstool



## SP.1205 Dining Table









## SP.1216 Dining Table



## SP.1201 Dining Chair



## SP.1206 Dining Table





25

## SP.1218 Dining Chair







## SP.1376 Dining Chair







## SP.1377 Lounge Chair



#### SP.1204 Ottoman







## SP.1378 Dining Chair



## SP.1384 Dining Table





35

#### SP.1380 Communcal Table



#### SP.1381 Ottoman



#### SP.1383 Sectional Outdoor Seating











#### SP.1382 Sectional Outdoor Seating







View More At www.skypadfurniture.com inquiries@shopskypad.com