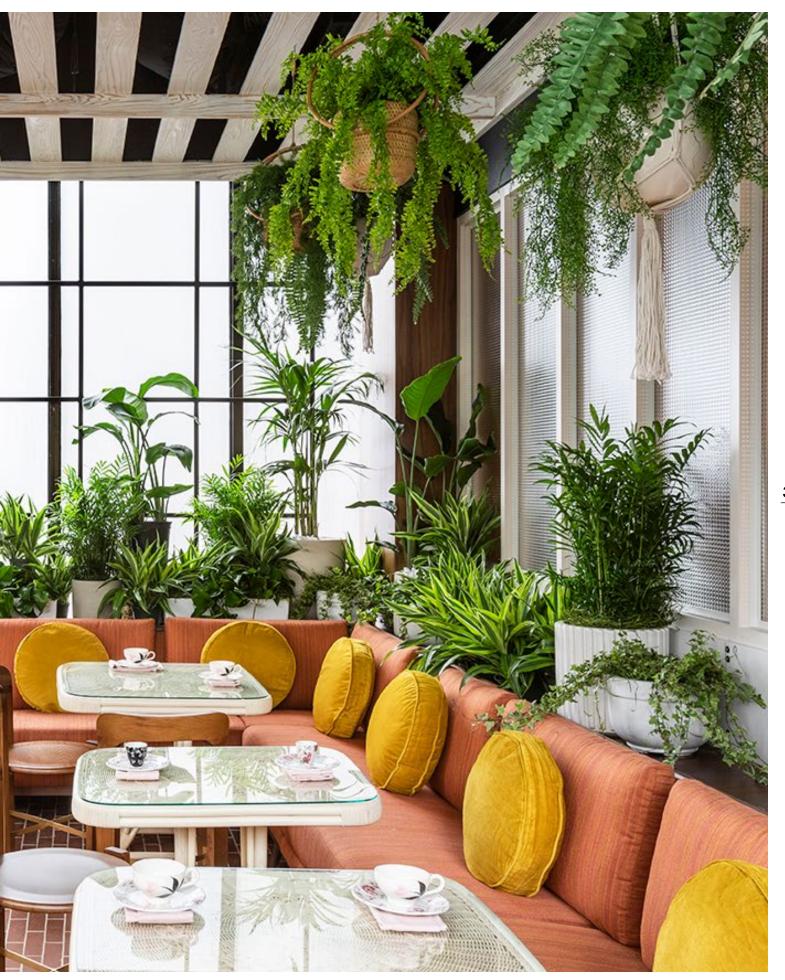

-century-style and complemented by a combination of geometric and organic furnishing designed by ROHE creative. Skypad's custom-fabricated casegoods and seating are unmistakable and apparent throughout the restaurants and public areas.

## SP.1333 Lounge Chair



#### SP.1202 Coffee Table

6



#### SP.1198 Ottoman



#### SP.1203 Coffee Table





## SP.1220 Lounge Chair





## SP.1197 Lounge Chair





#### SP.1375 Side Table









Skypad | Deep Dive

#### SP.1215 Barstool



# Rosalie Restaurant



## SP.1379 Lounge Chair





#### SP.1199 Barstool



## SP.1205 Dining Table









## SP.1216 Dining Table



## SP.1201 Dining Chair



## SP.1206 Dining Table





25

## SP.1218 Dining Chair







## SP.1376 Dining Chair







## SP.1377 Lounge Chair



#### SP.1204 Ottoman







## SP.1378 Dining Chair



## SP.1384 Dining Table





35

#### SP.1380 Communcal Table



#### SP.1381 Ottoman



#### SP.1383 Sectional Outdoor Seating











#### SP.1382 Sectional Outdoor Seating







View More At www.skypadfurniture.com inquiries@shopskypad.com