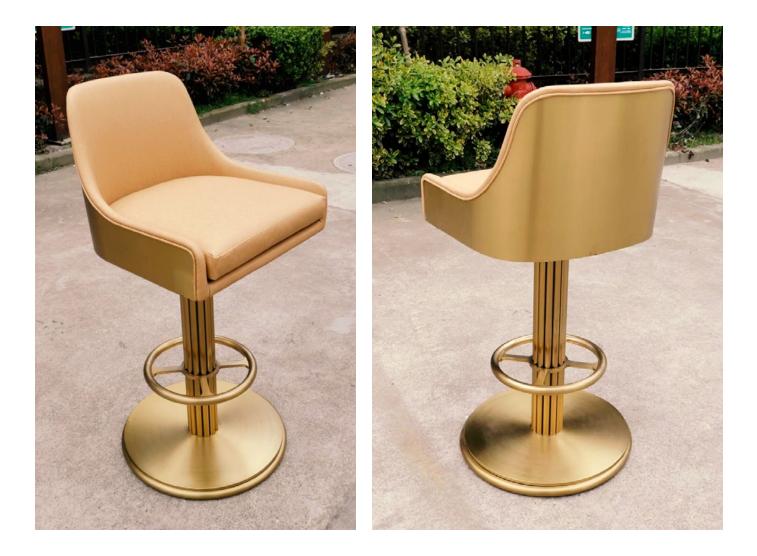

o Collection hotel delivers a special experience in the heart of Houston's financial district. Named after the 'mother of Houston', Charlotte Baldwin, this hotel is a destination that blends hospitality, community and cuisine. The hotel's guestrooms and public areas are filled with stylish décor infused with a mid-century-style and complemented by a combination of geometric and organic furnishing designed by ROHE creative. Skypad's custom-fabricated casegoods and seating are unmistakable and apparent throughout the restaurants and public areas.

## SP.1333 Lounge Chair



#### SP.1202 Coffee Table

6



#### SP.1198 Ottoman



#### SP.1203 Coffee Table





## SP.1220 Lounge Chair





## SP.1197 Lounge Chair





#### SP.1375 Side Table









Skypad | Deep Dive

#### SP.1215 Barstool



# Rosalie Restaurant



## SP.1379 Lounge Chair





#### SP.1199 Barstool



## SP.1205 Dining Table









## SP.1216 Dining Table



## SP.1201 Dining Chair



## SP.1206 Dining Table





25

## SP.1218 Dining Chair







## SP.1376 Dining Chair







## SP.1377 Lounge Chair



#### SP.1204 Ottoman







## SP.1378 Dining Chair



## SP.1384 Dining Table





35

#### SP.1380 Communcal Table



#### SP.1381 Ottoman



#### SP.1383 Sectional Outdoor Seating











#### SP.1382 Sectional Outdoor Seating







View More At www.skypadfurniture.com inquiries@shopskypad.com