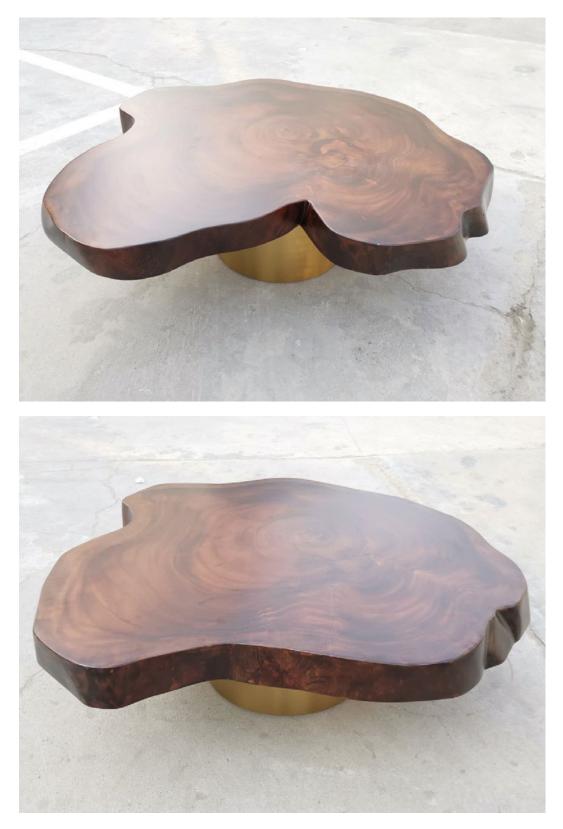

red products for C. Baldwin hotel, Curio Collection by Hilton.

Designed By: ROHE Creative Purchased By: The Parker Company





# PUBLIC AREA LOBBY BAR

Bold and Soulful, the C. Baldwin Curio Collection hotel delivers a special experience in the heart of Houston's financial district. Named after the 'mother of Houston', Charlotte Baldwin, this hotel is a destination that blends hospitality, community and cuisine. The hotel's guestrooms and public areas are filled with stylish décor infused with a mid-century-style and complemented by a combination of geometric and organic furnishing designed by ROHE creative. Skypad's custom-fabricated casegoods and seating are unmistakable and apparent throughout the restaurants and public areas.

## SP.1333 Lounge Chair



#### SP.1202 Coffee Table

6



#### SP.1198 Ottoman



#### SP.1203 Coffee Table





## SP.1220 Lounge Chair





## SP.1197 Lounge Chair





#### SP.1375 Side Table









Skypad | Deep Dive

#### SP.1215 Barstool



# Rosalie Restaurant



## SP.1379 Lounge Chair





#### SP.1199 Barstool



## SP.1205 Dining Table









## SP.1216 Dining Table



## SP.1201 Dining Chair



## SP.1206 Dining Table





25

## SP.1218 Dining Chair







## SP.1376 Dining Chair







## SP.1377 Lounge Chair



#### SP.1204 Ottoman







## SP.1378 Dining Chair



## SP.1384 Dining Table





35

#### SP.1380 Communcal Table



#### SP.1381 Ottoman



#### SP.1383 Sectional Outdoor Seating











#### SP.1382 Sectional Outdoor Seating







View More At www.skypadfurniture.com inquiries@shopskypad.com