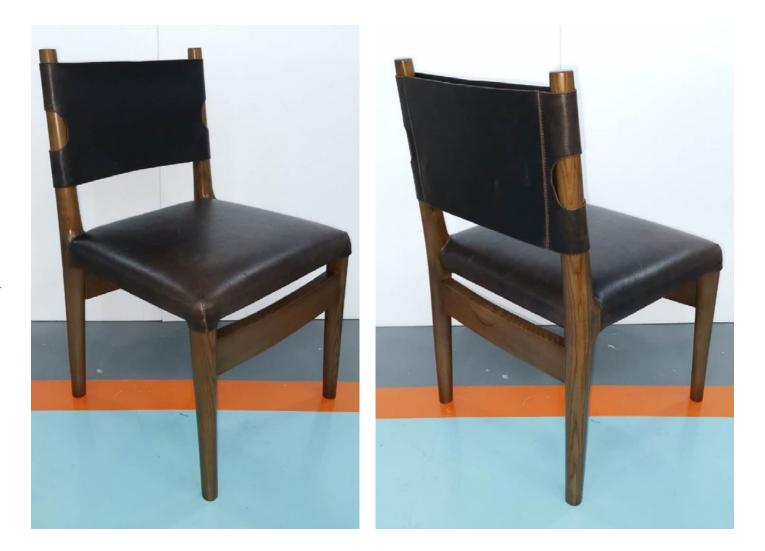

a destination that blends hospitality, community and cuisine. The hotel's guestrooms and public areas are filled with stylish décor infused with a mid-century-style and complemented by a combination of geometric and organic furnishing designed by ROHE creative. Skypad's custom-fabricated casegoods and seating are unmistakable and apparent throughout the restaurants and public areas.

## SP.1333 Lounge Chair



#### SP.1202 Coffee Table

6



#### SP.1198 Ottoman



#### SP.1203 Coffee Table





## SP.1220 Lounge Chair





## SP.1197 Lounge Chair





#### SP.1375 Side Table









Skypad | Deep Dive

#### SP.1215 Barstool



# Rosalie Restaurant



## SP.1379 Lounge Chair





#### SP.1199 Barstool



## SP.1205 Dining Table









## SP.1216 Dining Table



## SP.1201 Dining Chair



## SP.1206 Dining Table





25

## SP.1218 Dining Chair







## SP.1376 Dining Chair







## SP.1377 Lounge Chair



#### SP.1204 Ottoman







## SP.1378 Dining Chair



## SP.1384 Dining Table





35

#### SP.1380 Communcal Table



#### SP.1381 Ottoman



#### SP.1383 Sectional Outdoor Seating











#### SP.1382 Sectional Outdoor Seating







View More At www.skypadfurniture.com inquiries@shopskypad.com