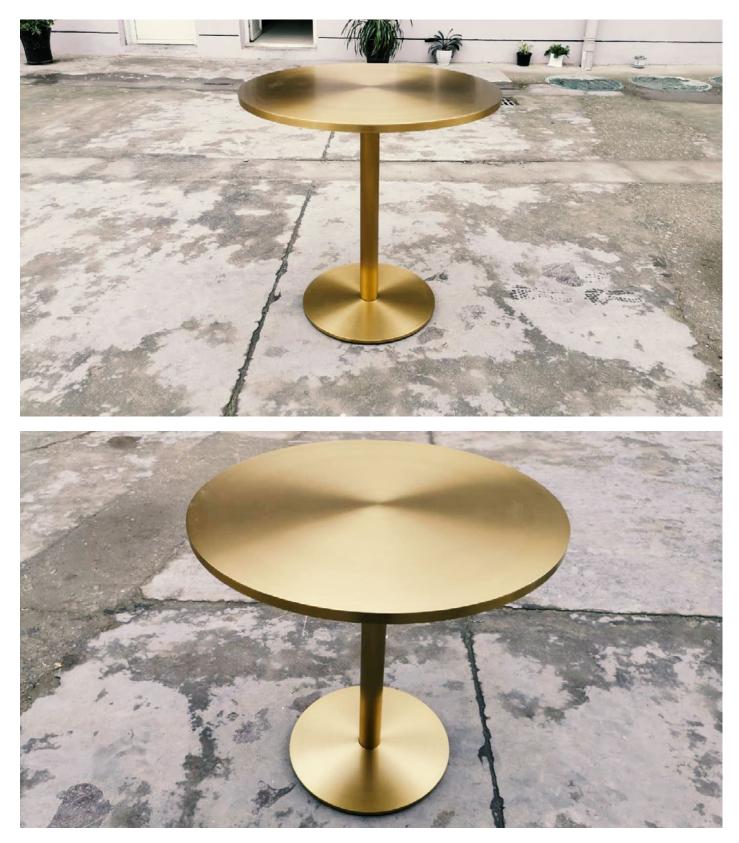

r the 'mother of Houston', Charlotte Baldwin, this hotel is a destination that blends hospitality, community and cuisine. The hotel's guestrooms and public areas are filled with stylish décor infused with a mid-century-style and complemented by a combination of geometric and organic furnishing designed by ROHE creative. Skypad's custom-fabricated casegoods and seating are unmistakable and apparent throughout the restaurants and public areas.

## SP.1333 Lounge Chair



#### SP.1202 Coffee Table

6



#### SP.1198 Ottoman



#### SP.1203 Coffee Table





## SP.1220 Lounge Chair





## SP.1197 Lounge Chair





#### SP.1375 Side Table









Skypad | Deep Dive

#### SP.1215 Barstool



# Rosalie Restaurant



## SP.1379 Lounge Chair





#### SP.1199 Barstool



## SP.1205 Dining Table









## SP.1216 Dining Table



## SP.1201 Dining Chair



## SP.1206 Dining Table





25

## SP.1218 Dining Chair







## SP.1376 Dining Chair







## SP.1377 Lounge Chair



#### SP.1204 Ottoman







## SP.1378 Dining Chair



## SP.1384 Dining Table





35

#### SP.1380 Communcal Table



#### SP.1381 Ottoman



#### SP.1383 Sectional Outdoor Seating











#### SP.1382 Sectional Outdoor Seating







View More At www.skypadfurniture.com inquiries@shopskypad.com