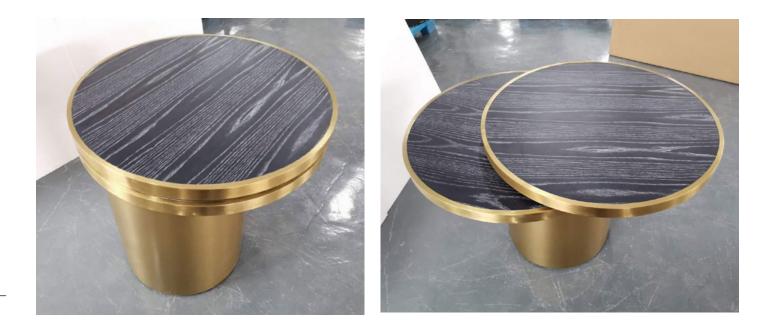

y Hilton.

Designed By: ROHE Creative Purchased By: The Parker Company





# PUBLIC AREA LOBBY BAR

Bold and Soulful, the C. Baldwin Curio Collection hotel delivers a special experience in the heart of Houston's financial district. Named after the 'mother of Houston', Charlotte Baldwin, this hotel is a destination that blends hospitality, community and cuisine. The hotel's guestrooms and public areas are filled with stylish décor infused with a mid-century-style and complemented by a combination of geometric and organic furnishing designed by ROHE creative. Skypad's custom-fabricated casegoods and seating are unmistakable and apparent throughout the restaurants and public areas.

## SP.1333 Lounge Chair



#### SP.1202 Coffee Table

6



#### SP.1198 Ottoman



#### SP.1203 Coffee Table





## SP.1220 Lounge Chair





## SP.1197 Lounge Chair





#### SP.1375 Side Table









Skypad | Deep Dive

#### SP.1215 Barstool



# Rosalie Restaurant



## SP.1379 Lounge Chair





#### SP.1199 Barstool



## SP.1205 Dining Table









## SP.1216 Dining Table



## SP.1201 Dining Chair



## SP.1206 Dining Table





25

## SP.1218 Dining Chair







## SP.1376 Dining Chair







## SP.1377 Lounge Chair



#### SP.1204 Ottoman







## SP.1378 Dining Chair



## SP.1384 Dining Table





35

#### SP.1380 Communcal Table



#### SP.1381 Ottoman



#### SP.1383 Sectional Outdoor Seating











#### SP.1382 Sectional Outdoor Seating







View More At www.skypadfurniture.com inquiries@shopskypad.com