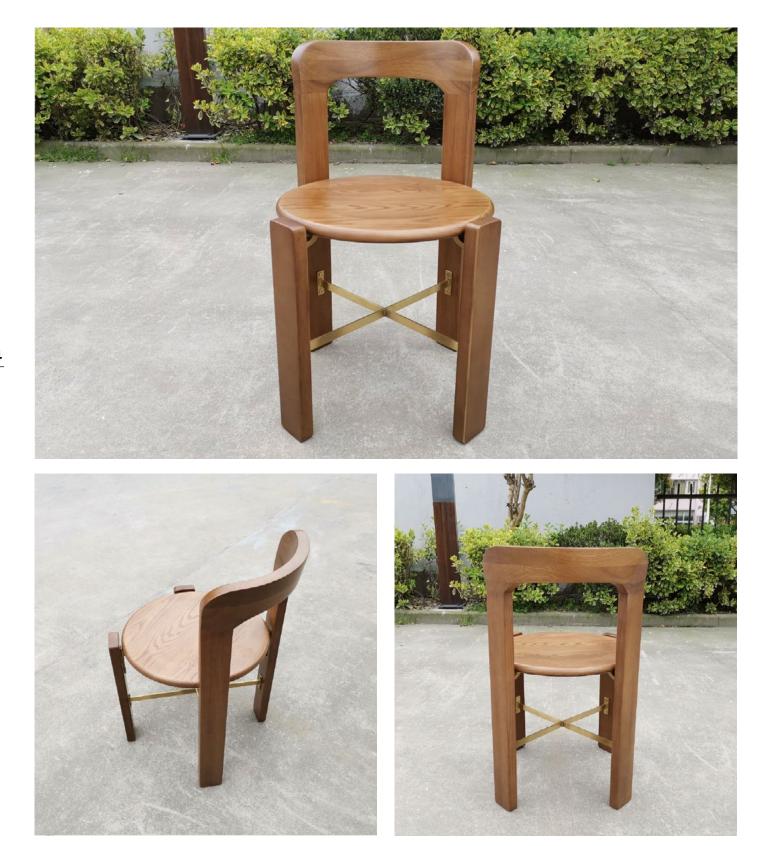

nted by a combination of geometric and organic furnishing designed by ROHE creative. Skypad's custom-fabricated casegoods and seating are unmistakable and apparent throughout the restaurants and public areas.

## SP.1333 Lounge Chair



#### SP.1202 Coffee Table

6



#### SP.1198 Ottoman



#### SP.1203 Coffee Table





## SP.1220 Lounge Chair





## SP.1197 Lounge Chair





#### SP.1375 Side Table









Skypad | Deep Dive

#### SP.1215 Barstool



# Rosalie Restaurant



## SP.1379 Lounge Chair





#### SP.1199 Barstool



## SP.1205 Dining Table









## SP.1216 Dining Table



## SP.1201 Dining Chair



## SP.1206 Dining Table





25

## SP.1218 Dining Chair







## SP.1376 Dining Chair







## SP.1377 Lounge Chair



#### SP.1204 Ottoman







## SP.1378 Dining Chair



## SP.1384 Dining Table





35

#### SP.1380 Communcal Table



#### SP.1381 Ottoman



#### SP.1383 Sectional Outdoor Seating











#### SP.1382 Sectional Outdoor Seating







View More At www.skypadfurniture.com inquiries@shopskypad.com