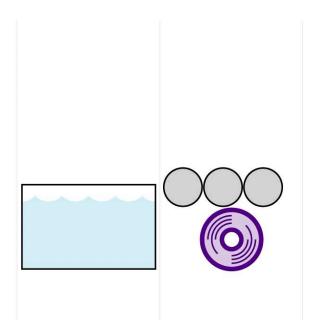

# A Total Liquid Barrier

Beyond moisture barrier

Liquids will not penetrate the material

# A Total Liquid Barrier

Beyond moisture barrier

Liquids will not penetrate the material

 $\triangle$ 