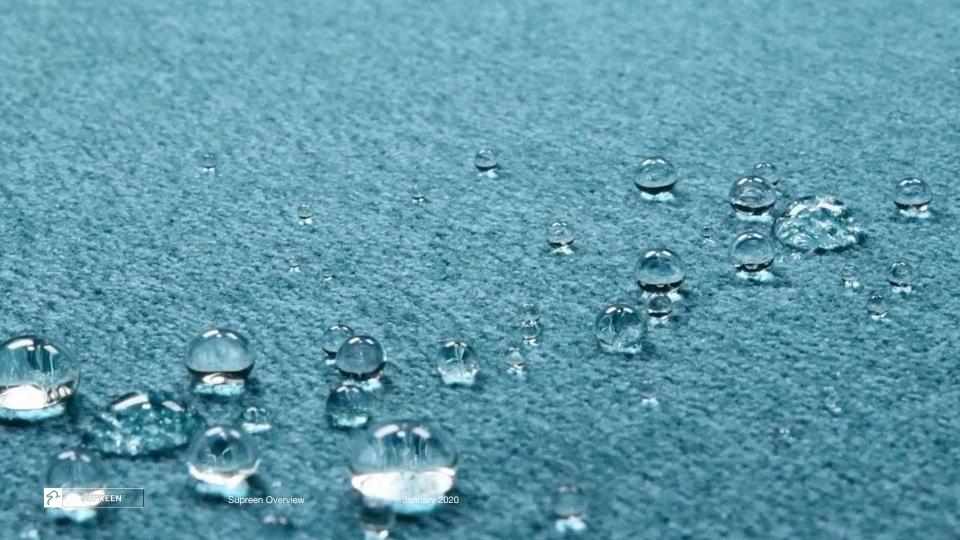

# A Total Liquid Barrier

Beyond moisture barrier

Liquids will not penetrate the material

# A Total Liquid Barrier

Beyond moisture barrier

Liquids will not penetrate the material

 $\triangle$ 