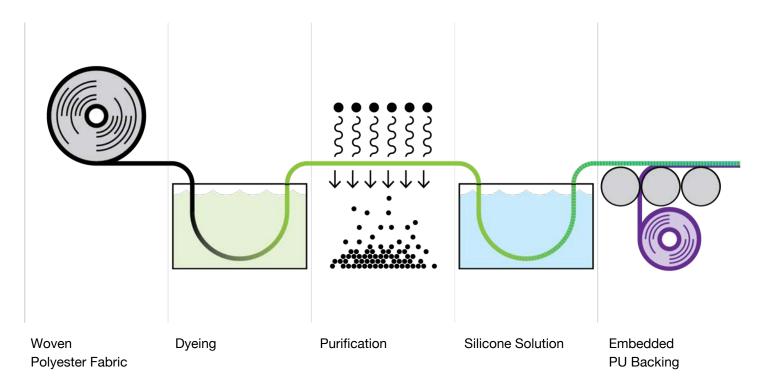

## **Environmentally Conscious**

free of fluorocarbon

Uses a proprietary silicone blend is embedded in the fiber

PFC- and PFOA-free technology

14

Woven Polyester Fabric

Woven Polyester Fabric Dyeing

Polyester Fabric

#### **Environmentally Conscious**

Supreen's stain repellent technology is free of fluorocarbon. Instead, a proprietary silicone blend is embedded in the fiber to protect against liquids and stains. This PFC- and PFOA-free technology makes it more friendly to the environment — and human health. Supreen is also HHI and Prop 65 compliant.