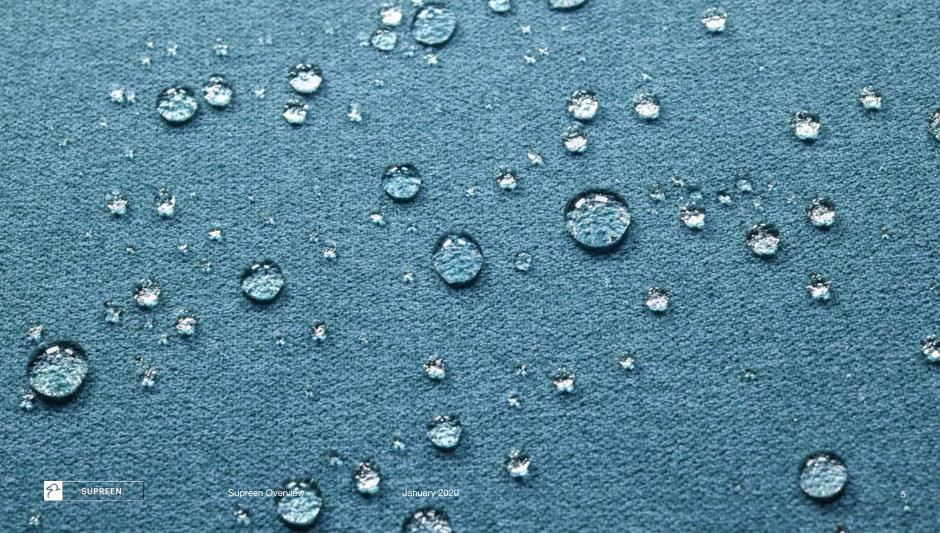

# A Total Liquid Barrier

Beyond moisture barrier

Liquids will not penetrate the material

# A Total Liquid Barrier

Beyond moisture barrier

Liquids will not penetrate the material

 $\triangle$ 