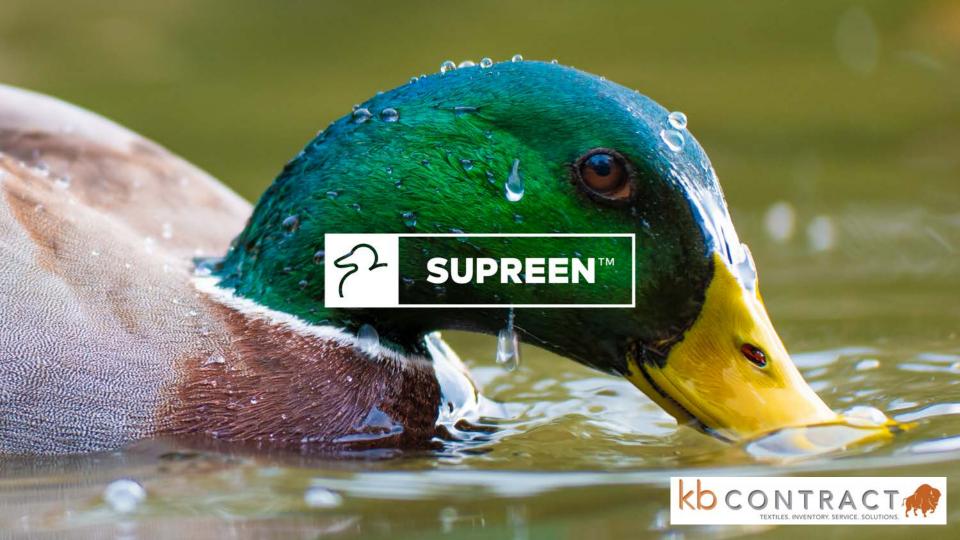

# **SUPREEN**<sup>™</sup>

The fabric that keeps liquid out and beauty in.™

Total Liquid Barrier

Surprisingly Soft

**Environmentally Conscious** 

Ready for Bleach

# The fabric that keeps liquid out and beauty in.

Supreen marries cutting-edge woven and coated technology to create a unique liquid-barrier barrier textile. The result is a hard-working upholstery fabric with a luxurious look and a surprisingly supple hand. Supreen outperforms in the places and spaces where life hits hard.

The two words we've joined here are Supple and Preen. Supple is one of the key differentiators of the new offering, while the word preen has two purposes. The first purpose, with its use as a suffix, is to orient the product in the world of performance textiles, with its phonetic similarities to the suffix "-prene", as used in Neoprene. The second purpose is actually twofold: an aquatic bird preens itself to waterproof its plumage, while we humans preen to make ourselves more attractive—an activity associated with pride and achievement. Coupling the performance brand name Supreen with the names of waterfowl further contextualizes the more metaphorical aspect of the name's origin.