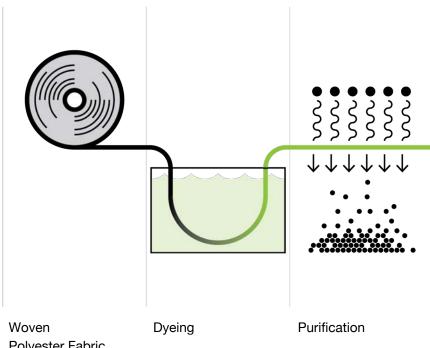

## **Environmentally Conscious**

free of fluorocarbon

Uses a proprietary silicone blend is embedded in the fiber

PFC- and PFOA-free technology

14

Woven Polyester Fabric

Woven Polyester Fabric Dyeing

Polyester Fabric

#### **Environmentally Conscious**

Supreen's stain repellent technology is free of fluorocarbon. Instead, a proprietary silicone blend is embedded in the fiber to protect against liquids and stains. This PFC- and PFOA-free technology makes it more friendly to the environment — and human health. Supreen is also HHI and Prop 65 compliant.