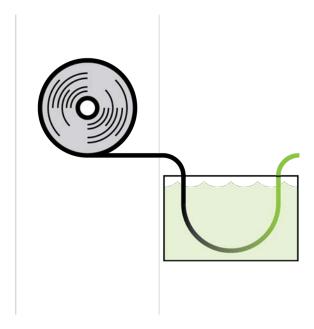

# A Total Liquid Barrier

Beyond moisture barrier

Liquids will not penetrate the material

# A Total Liquid Barrier

Beyond moisture barrier

Liquids will not penetrate the material

 $\triangle$ 