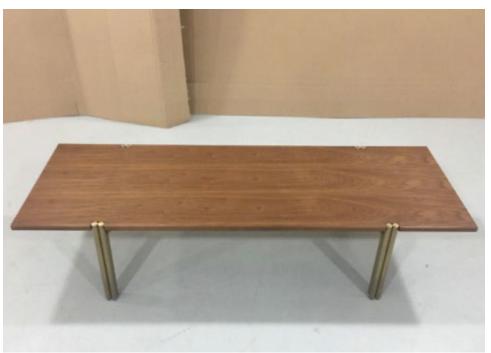

SP.959 Headboard & Bed Frame

SP.972 Sofa

SP.971 Lounge Chair

SP.976 Coffee Table

SP.969 Dresser/ TV Stand

SP.962 Dresser/ Minibar

SP.964Dresser/ Minibar

SP.963 Dresser/ Minibar

SP.1393 Chaise

SP.967 Side Table

SP.1392 Sofa

SP.1391 Coffee Table

SKYC6014 Dining Chair

SP.966 Dining Table

SP.1398 Side Table

SP.1107 Dining Table