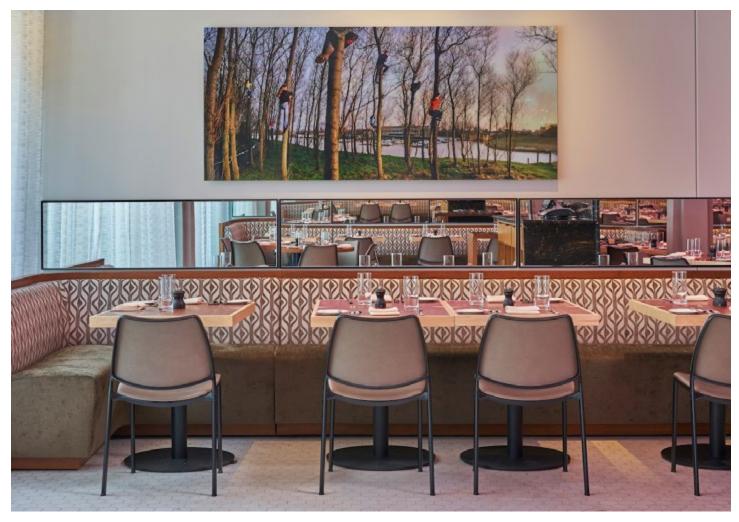

## 21C KANSAS

Standing tall, nestled between the Power & Light District and River Market in downtown Kansas City, 21c makes for an ideal and comfortable home base. 21C is North America's only multi-venue museum dedicated to collecting and exhibiting 21st-century modern art, offering guests unprecedented access to the local and

traveling artistic community. Renowned architecture firm Deborah Berke Partners transformed a local landmark into a 21st-century hotel, marrying great contemporary design with this exceptional historic building. Skypad manufactured the vast majority of custom furniture seen throughout the public areas, restaurant and guestrooms.

SP.1393 Chaise

SP.967 Side Table

SP.1392 Sofa

SP.1391 Coffee Table

SKYC6014 Dining Chair

SP.966 Dining Table

SP.1398 Side Table

SP.1107 Dining Table

SP.1105 Dining Table

SP.1106 Dining Table

SP.1390 Console

SP.1396 Shelving

SP.1397 Console

SP.1101 Dining Table

SP.1103 Coffee Table

SP.1102 Coffee Table